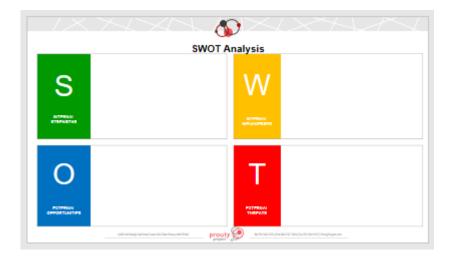

# **Environmental Scan**

Factors (positive or negative) that may impact MMCD over the next 1-2 years – economic, social, political, technological, other.

- Strong current support from the commission, TAB, and public, but this could change.
- Rapid advancements in drone technology, AI, and data management.
- Unpredictable weather patterns impact resource allocation and mosquito populations.